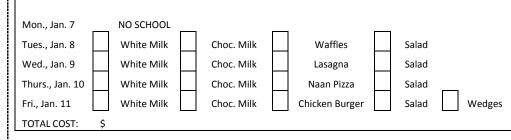

### WEEK 1 – January 7<sup>th</sup> – January 11<sup>th</sup>

Student Name/Homeroom:

Fri., Jan. 18

TOTAL COST: